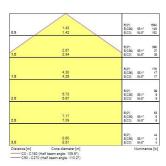

|
| LED Flickering Rate             | Ultra low (5% or less)                           |
| Housing colour                  | RAL 9003 - Signal white                          |
| IP rating                       | IP44/20                                          |
| IK rating                       | IK06                                             |
| Product EAN number              | 5410288539416                                    |
| Max load (A)                    | 120                                              |
|                                 |                                                  |

#### **PHOTOMETRY**



# START eco Downlight Flat IP44 Dimmable 155mm Round Recessed

START eco Downlight Flat 155 IP44 1100lm 840 DIM 0053941





### **TECHNICAL DRAWINGS**