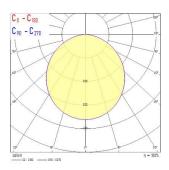

|
| LED Flickering Rate             | Ultra low (5% or less)                           |
| Housing colour                  | RAL 9003 - Signal white                          |
| IP rating                       | IP44/20                                          |
| IK rating                       | IK06                                             |
| Product EAN number              | 5410288539416                                    |
| Max load (A)                    | 120                                              |
|                                 |                                                  |

#### **PHOTOMETRY**



# START eco Downlight Flat IP44 Dimmable 155mm Round Recessed

START eco Downlight Flat 155 IP44 1100lm 840 DIM 0053941





### **TECHNICAL DRAWINGS**